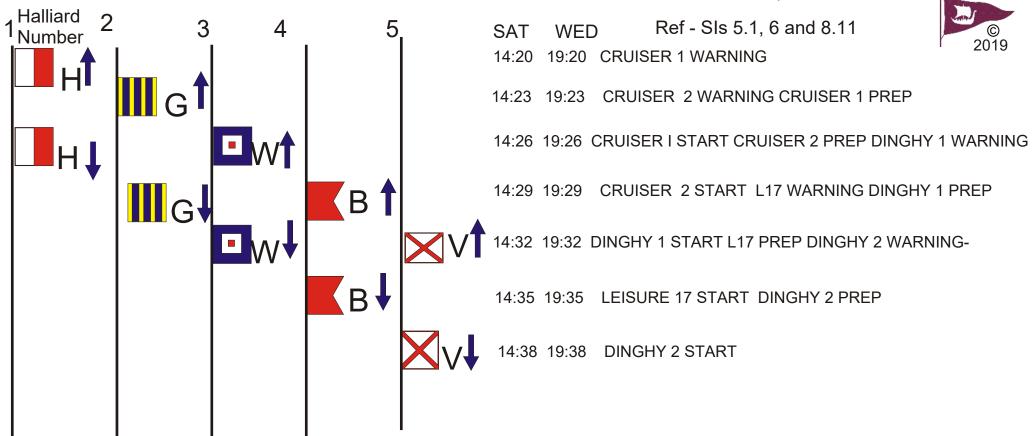

## **EDYC RO FLAG SIGNALS 2019**

SI 6 class flags

**CRUISER 1** 

**CRUISER 2** 

L17

**DINGHY 1** 

Ν

**DINGHY 2** 

AP POSTPONEMENT

The above flags may be supplemented by the following as required

X INDIVIDUAL RECALL

FIRST SUBS - GENERAL RECALL

C FLAG C - CHANGE COURSE (+ CLASS FLAG)

S FLAG S THE COURSE HAS BEEN SHORTENED - STOP ( + CLASS FLAG)

## EDYC 2019 RO FLAG CHART - START SEQUENCE

The above flags may be supplemented by the following as required

These flags may be on poles and may be displayed at rear of vessel

NB The 2019 SIs are the definitive source for all race rules