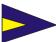

AP POSTPONEMENT

The above flags may be supplemented by the following as required

X INDIVIDUAL RECALL

FIRST SUBS - GENERAL RECALL

C FLAG C - CHANGE COURSE (+ CLASS FLAG)

S FLAG S THE COURSE HAS BEEN SHORTENED - STOP ( + CLASS FLAG)