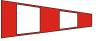

AP POSTPONEMENT

The above flags may be supplemented by the following as required

X INDIVIDUAL RECALL

FIRST SUBS - GENERAL RECALL

C FLAG C - CHANGE COURSE (+ CLASS FLAG)

S FLAG S THE COURSE HAS BEEN SHORTENED - STOP ( + CLASS FLAG)