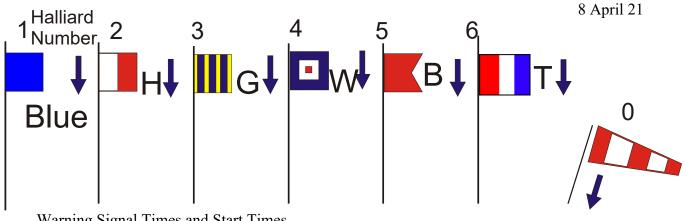

## EDYC 2021 RO FLAG CHART STARTS

Warning Signal Times and Start Times

Ref - SI 5 and 6

- 14:17 19:17 Sequence start AP lowered
- 14:20 19:20 **CRUISER 1** warning Blue lowered
- CRUISER 1 start CRUISER 2 warning H lowered 14:23 19:23
- 14:26 19:26 CRUISER 2 start DINGHY I WARNING G lowered
- DINGHY I start L17 warning W lowered 14:29 19:29
- 14:32 19:32 L17 START Dinghy II warning B lowered
- 14:35 19:35 Dinghy II start T lowered